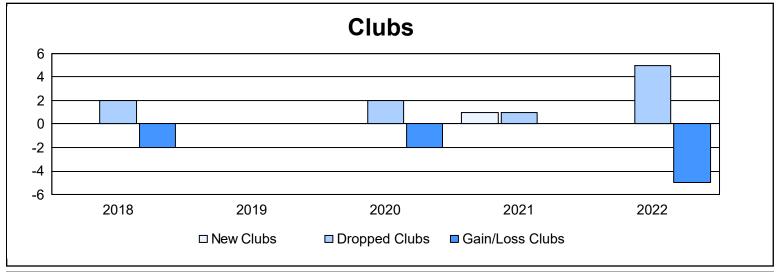

District 29 C

As of June 2022 Cumulative

| Year      | New<br>Clubs | Dropped<br>Clubs | Gain/<br>Loss<br>Clubs | New<br>Members | Charter<br>Members | Reinstate<br>Members | Transfer<br>Members | Total<br>Member<br>Added | Total<br>Members<br>Dropped | Gain/<br>Loss<br>Members |
|-----------|--------------|------------------|------------------------|----------------|--------------------|----------------------|---------------------|--------------------------|-----------------------------|--------------------------|
| 2017-2018 | 0            | 2                | -2                     | 84             | 0                  | 8                    | 3                   | 95                       | 166                         | -71                      |
| 2018-2019 | 0            | 0                | 0                      | 117            | 0                  | 3                    | 5                   | 125                      | 111                         | 14                       |
| 2019-2020 | 0            | 2                | -2                     | 61             | 1                  | 14                   | 16                  | 92                       | 163                         | -71                      |
| 2020-2021 | 1            | 1                | 0                      | 46             | 27                 | 8                    | 4                   | 85                       | 115                         | -30                      |
| 2021-2022 | 0            | 5                | -5                     | 51             | 0                  | 3                    | 3                   | 57                       | 191                         | -134                     |
| Average   | 0            | 2                | -2                     | 72             | 6                  | 7                    | 6                   | 91                       | 149                         | -58                      |