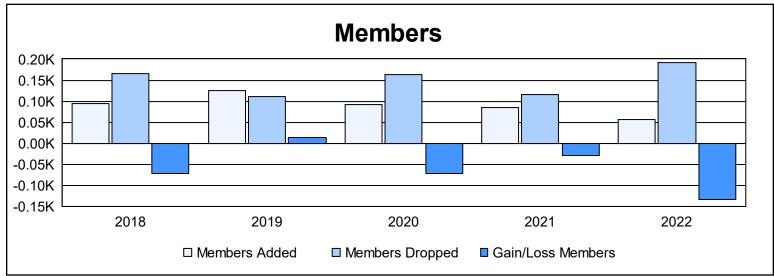

District 29 C

As of June 2022 Cumulative

| Year      | New<br>Clubs | Dropped<br>Clubs | Gain/<br>Loss<br>Clubs | New<br>Members | Charter<br>Members | Reinstate<br>Members | Transfer<br>Members | Total<br>Member<br>Added | Total<br>Members<br>Dropped | Gain/<br>Loss<br>Members |
|-----------|--------------|------------------|------------------------|----------------|--------------------|----------------------|---------------------|--------------------------|-----------------------------|--------------------------|
| 2017-2018 | 0            | 2                | -2                     | 84             | 0                  | 8                    | 3                   | 95                       | 166                         | -71                      |
| 2018-2019 | 0            | 0                | 0                      | 117            | 0                  | 3                    | 5                   | 125                      | 111                         | 14                       |
| 2019-2020 | 0            | 2                | -2                     | 61             | 1                  | 14                   | 16                  | 92                       | 163                         | -71                      |
| 2020-2021 | 1            | 1                | 0                      | 46             | 27                 | 8                    | 4                   | 85                       | 115                         | -30                      |
| 2021-2022 | 0            | 5                | -5                     | 51             | 0                  | 3                    | 3                   | 57                       | 191                         | -134                     |
| Average   | 0            | 2                | -2                     | 72             | 6                  | 7                    | 6                   | 91                       | 149                         | -58                      |